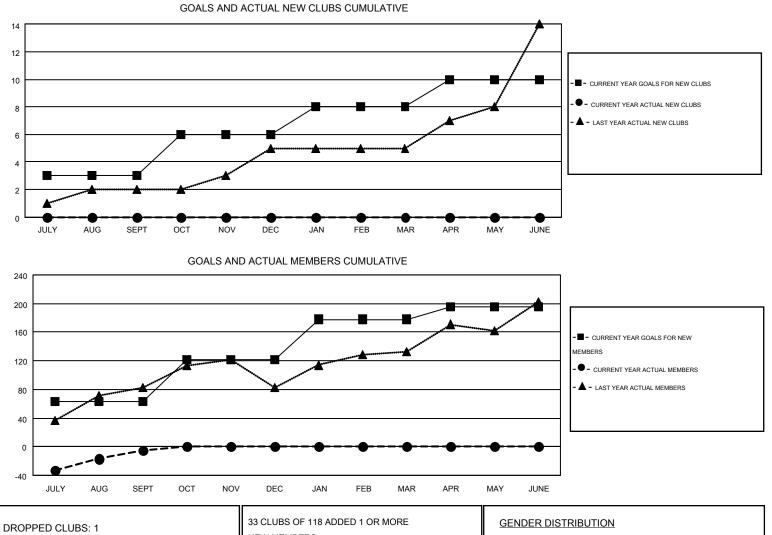

## GMT: AMARPREET SEMBI

| GM | IT CA | 6-Afi |
|----|-------|-------|

| Clubs                 |                  |           |                  | Members               |               |                    |                                        |                    |                  |
|-----------------------|------------------|-----------|------------------|-----------------------|---------------|--------------------|----------------------------------------|--------------------|------------------|
| RESULTS FOR 2016-2017 |                  |           |                  | RESULTS FOR 2016-2017 |               |                    |                                        |                    |                  |
| QUARTER               | NEW CLUB<br>GOAL | NEW CLUBS | DROPPED<br>CLUBS | NET<br>GAIN/LOSS      | QUARTER       | NEW MEMBER<br>GOAL | CHARTER AND<br>NEW<br>MEMBERS<br>ADDED | DROPPED<br>MEMBERS | NET<br>GAIN/LOSS |
| JULY/AUG/SEPT         | 3                | 0         | 1                | -1                    | JULY/AUG/SEPT | 63                 | 112                                    | 117                | -5               |
| OCT/NOV/DEC           | 3                | 0         | 0                | 0                     | OCT/NOV/DEC   | 58                 | 0                                      | 0                  | 0                |
| JAN/FEB/MAR           | 2                | 0         | 0                | 0                     | JAN/FEB/MAR   | 57                 | 0                                      | 0                  | 0                |
| APR/MAY/JUNE          | 2                | 0         | 0                | 0                     | APR/MAY/JUNE  | 18                 | 0                                      | 0                  | 0                |

| DROPPED CLUBS: 1 |       | 33 CLUBS OF 118 ADDED 1 OR MORE                   | GENDER DISTRIB      | GENDER DISTRIBUTION |             |  |
|------------------|-------|---------------------------------------------------|---------------------|---------------------|-------------|--|
|                  |       | NEW MEMBERS                                       | MALE                | 2,019 (67.98%)      |             |  |
| DROPPED MEMBERS  |       |                                                   | FEMALE              | 951 (32.02%)        |             |  |
| DECEASED         | 0     | CLICK HERE FOR HEALTH                             |                     |                     | 674         |  |
| CLUB CANCELLED   | 21    | ASSESSMENT DATA                                   | FAMILY UNIT MEMBERS |                     | -           |  |
| OTHER            | 96    |                                                   | HEAD OF HOUSEHOLD   |                     | 304         |  |
| TOTAL            | 117   |                                                   | NON-HEAD OF HOUSEHO | DLD                 | 370         |  |
| MDD0191          | @ Com | right 2016 Liona Cluba International All Dights [ | Deserved            | Da                  | and the fit |  |